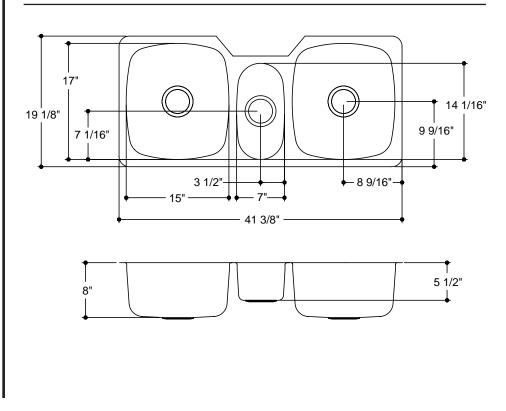

## **OVERALL DIMENSIONS**

## NOTE: Fits 45" Cabinet

| Overall<br>Dimension | <b>Bowl Dimensions</b>    |                                 | Sink               | Faucet | Gauge | Cutout                         |
|----------------------|---------------------------|---------------------------------|--------------------|--------|-------|--------------------------------|
|                      | Length                    | Width                           | Depth              | Holes  |       | Dimensions                     |
| 19 1/8" x<br>41 3/8" | L: 15"<br>C: 7"<br>R: 15" | L: 17"<br>C: 14 1/16"<br>R: 17" | 8"<br>5 1/2"<br>8" | 0      | 18    | refer to<br>template<br>in box |